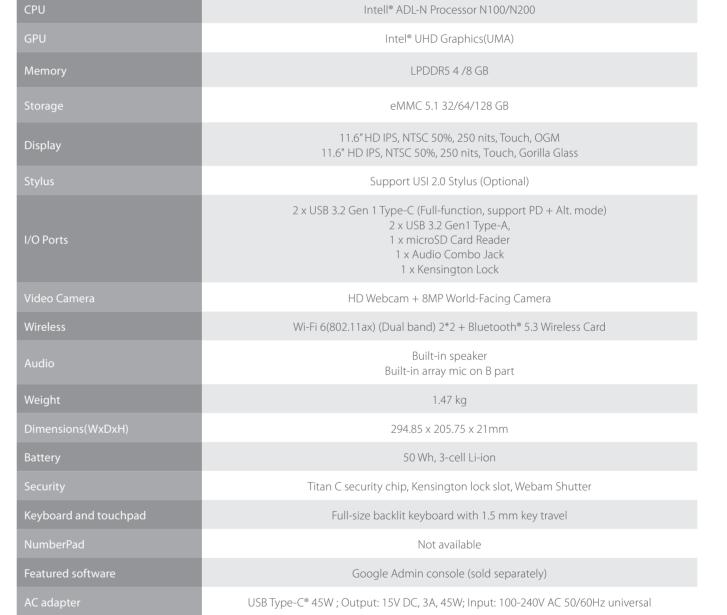

#### ASUS Chromebook CR11 Flip (CR1102F)

- ChromeOS
- Up to 8 GB memory
- Up to 128 GB eMMC
- Reliable rugged design
- TÜV Rheinland certified screen for low blue-light emissions
- Optional garaged stylus
- WiFi 6 support