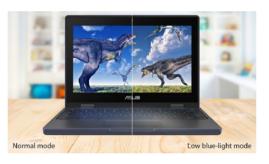

## Wide-view panel with eye-care technology

ASUS Chromebook CR11 Flip has an 11.6-inch multitouch wide-view panel, providing intuitive input for modern learning experiences. The screen is also certified by TÜV Rheinland<sup>3</sup> for low blue-light emissions, potentially helping to protect children's eyes from damage.