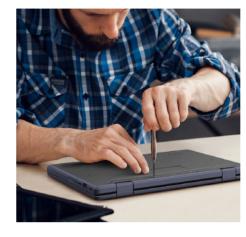

### Easy maintenance and service: A sustainable investment in education

ASUS Chromebook CR11 Flip boasts a modular design for quick on-site servicing, with the keyboard, touchpad, and panel easily replaced within minutes using basic tools. Captive screws secure the underside, preventing the loss of tiny parts during repairs. Furthermore, its zero-touch enrollment means it automatically registers on IT networks once connected to the internet. Its straightforward serviceability makes it a smart investment for schools aiming to reduce total cost of ownership, streamline operations, and enhance student productivity.