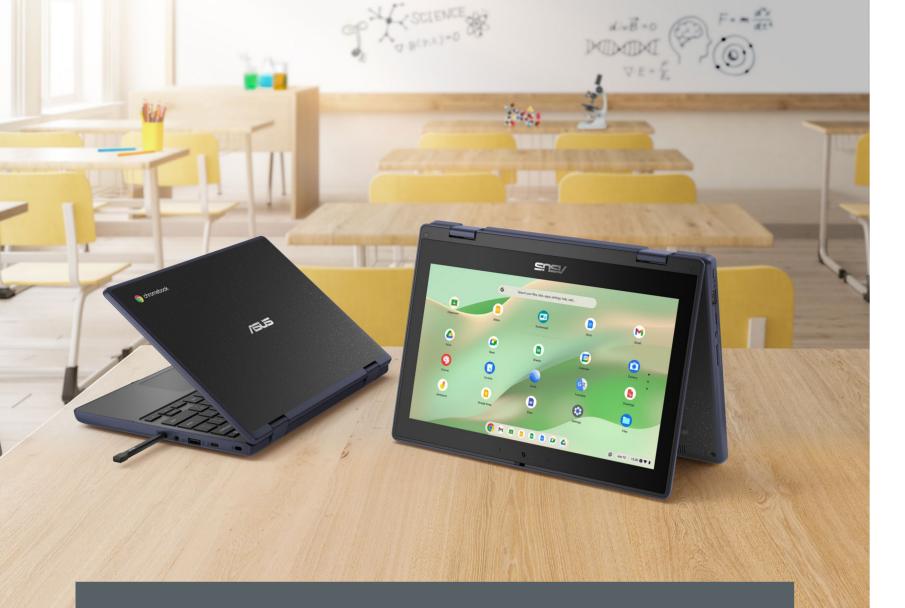

# ASUS Chromebook CR11 Flip The reliable, versatile partner for learning

All-rounded rubbe

Webcam priva

ASUS Antimicrobia

ASUS Chromebook CR11 Flip has stylish, robust and attentive design to unleash student creativity and potential. The ruggedized construction endures the stresses and strains of everyday use, while ASUS Antimicrobial Guard<sup>1</sup> protects student from harmful organisms in the classroom and beyond. Featuring an easy-to-service modular design and zero-touch enrollment for fast setup, ASUS Chromebook CR11 Flip is also a smart investment for education environments of all types. It supports up to WiFi 6 for fast connectivity, has a garaged stylus<sup>2</sup> and dual cameras for versatile experiences and long-lasting battery life for uninterrupted learning — making it the student laptop to beat.