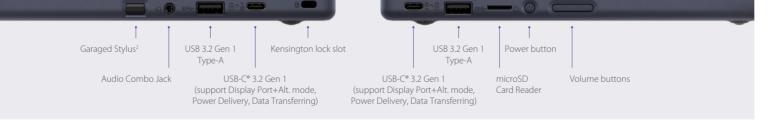

#### ASUS Chromebook CR11 Flip (CR1102F)

- ChromeOS
- Up to 8 GB memory
- Up to 128 GB eMMC
- Reliable rugged design
- TÜV Rheinland certified screen for low blue-light emissions
- Optional garaged stylus
- WiFi 6 support